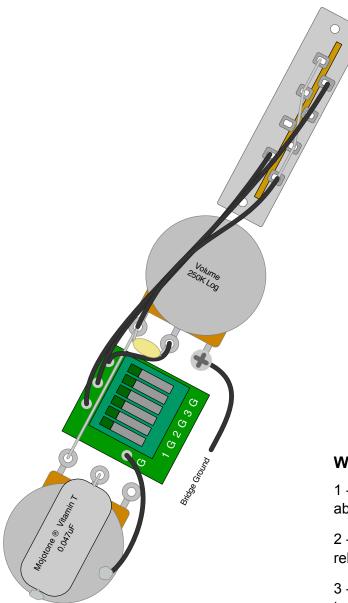

## TELE 3-WAY SOLDERLESS WIRING DIAGRAM

## Wiring Reference:

- 1 Neck Pickup Hot
- G Neck Pickup Ground
- 2 Bridge Pickup Hot
- G Bridge Pickup Ground
- 3 Input Jack Hot
- G Input Jack Ground

## Wiring Installation Instructions:

1 - Strip (PVC) or push back (Cloth) insulation to expose about 3/16" - 1/4" of the wire.

2 - Push button on solderless terminal to insert wire and release button to secure

3 - Insert ground wire from Tremolo/Bridge into the screw terminal on the volume pot. Tighten screw to secure.

4 - Plug in and test everything before final installation.

137 WORTH BEVERAGE DR • BURGAW, NC 28425 PH: 910.259.7291 • EMAIL: INFO@MOJOTONE.COM • WEBSITE: MOJOTONE.COM © COPYRIGHT 2018. MOJOTONE® IS A REGISTERED TRADEMARK OF NOTHING SHOCKING LLC DBA MOJO MUSICAL SUPPLY